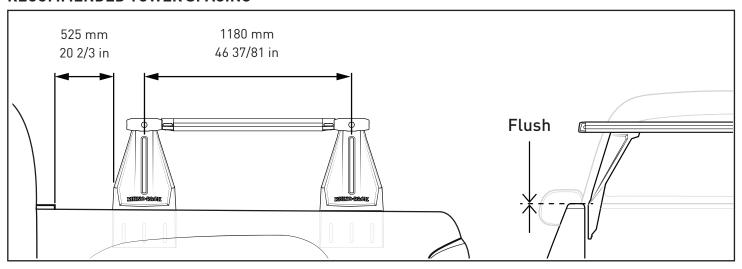

#### RECOMMENDED TOWER SPACING

After positioning Towers, return to NS bar Instructions.