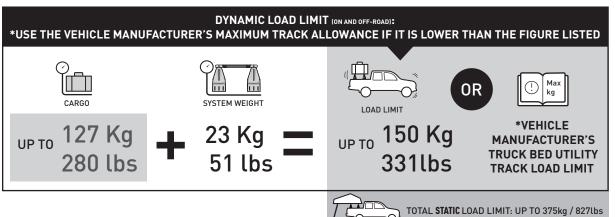

-------|--------|--------|-----------|------------|---------------|
| TOYOTA Tundra CrewMax XK70 Gen 3 SHORT BED 5.5ft |     |    |        | Reconn | -Deck  | RTD4      | 28         | 30/11         |
| VEHICLE<br>NOTES                                 |     |    |        |        |        |           |            |               |
| REGION                                           | AUS | NZ | USA    | CA     | SA     | UK        | EU         | ZA            |
| AVAILABILITY                                     | ×   | ×  | ✓      | ✓      | ✓      | ×         | ×          | ×             |
| RUNNING<br>DATES                                 | -   | -  | 2022 - | 2022 - | 2022 - | -         | -          | -             |

**VISIT THE ONLINE CALCULATOR FOR CURRENT SYSTEM LOAD LIMIT DATA** 





## **BASE**

| TRACK NUTS | PART DETAILS |        |  |
|------------|--------------|--------|--|
|            | PART NO      | RD-FK1 |  |
|            | KIT QTY      | 1      |  |

### **BAR**

| CROSS BAR   | PART DETAILS |        |  |
|-------------|--------------|--------|--|
|             | PART NO      | RDB165 |  |
| RECONN-DECK | QTY          | 2      |  |

## **ACCESSORY**

| NS BAR | PART DETAILS                                                                                                                    |         |  |
|--------|---------------------------------------------------------------------------------------------------------------------------------|---------|--|
| // //  | PART NO